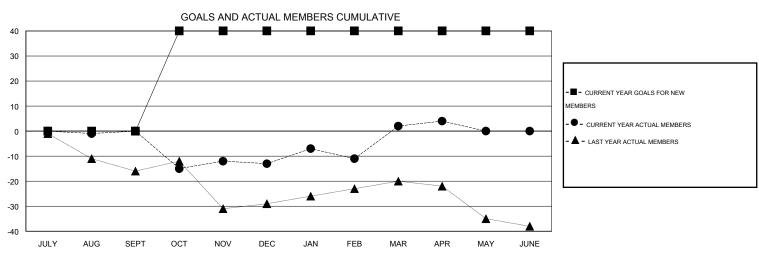

## **LOCATION NEW YORK**

GMT CA 1

| Clubs  RESULTS FOR 2015-2016 |   |   |   |    | Members  RESULTS FOR 2015-2016 |    |    |    |     |
|------------------------------|---|---|---|----|--------------------------------|----|----|----|-----|
|                              |   |   |   |    |                                |    |    |    |     |
| JULY/AUG/SEPT                | 0 | 0 | 0 | 0  | JULY/AUG/SEPT                  | 0  | 23 | 23 | 0   |
| OCT/NOV/DEC                  | 1 | 0 | 1 | -1 | OCT/NOV/DEC                    | 40 | 29 | 42 | -13 |
| JAN/FEB/MAR                  | 0 | 0 | 0 | 0  | JAN/FEB/MAR                    | 0  | 37 | 22 | 15  |
| APR/MAY/JUNE                 | 0 | 0 | 0 | 0  | APR/MAY/JUNE                   | 0  | 15 | 17 | -2  |